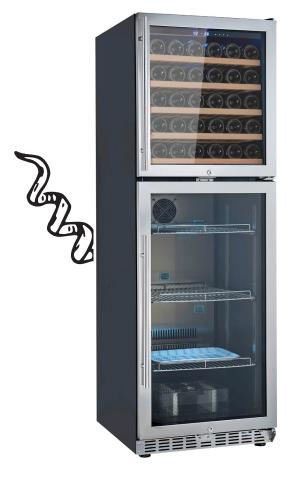

## {THE CORKSCREW}

A pig with a twist in the tail! With our hybrid curing and cellaring cabinet you'll be as happy as a proverbial pig.

Height: 1805mm Width: 595mm Depth: 680mm

{CURING CABINET}
Meat capacity:

~30 to 40kg

**Temperature:** 5°C to 25°C

Humidity: 60% to 90%

**Shelves:** Three

{WINE CABINET}

Wine capacity: 5 dozen/60 Bottles

Temperature: 5°C to 30°C

**Shelves:** Five