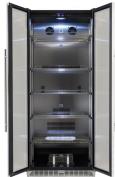

## {THE WHOLE HOG}

This one is for the serious home curers and small commercial operators.

Height: 2012mm Width: 820mm Depth: 745mm Volume: 760L

## Meat capacity: up to 110kg (Max Batch Size: 50kg) Temperature: 5°C to 25°C Humidity: 60% to 90% Shelves: Five