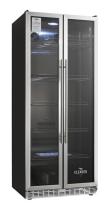

The CLEAVER Salumi Cabinets are the world's finest domestic salumi cabinet.

Our cabinets are a sleek freestanding design with tinted, double glazed glass door, seamless stainless door trim and pull-out stainless steel shelves with stainless steel runners.

The CLEAVER is equipped with complete environmental controls providing you the perfect conditions to make your own salami and cured meats all year round.