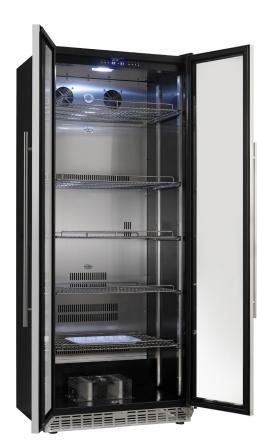

## THE **BIG DADDY** OF THEM ALL

## {THE WHOLE HOG}

This one is for the serious home curers and small commercial operators.

Height: 2012mm Width: 820mm Depth: 745mm Volume: 760L

## Meat capacity: up to 110kg (Max Batch Size: 50kg) Temperature: 5°C to 25°C Humidity: 60% to 90% Shelves: Five